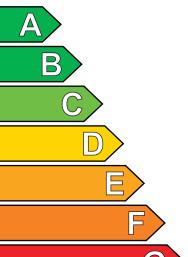

#### More efficient

### Less efficient

Energy Consumption kWh (to wash and dry a full capacity wash load at 60°C)

6.7

# Washing Performance A: higher G: lower

Spin Speed (rpm)

ABCDEFG 1550

Capacity Washing (cotton) Kg Drying

10,0 6,0