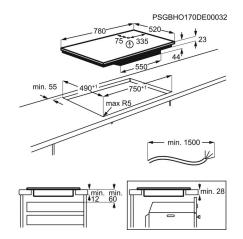

## **Product Specification**

| Product Installation          | Built_In                                                                                                                                                                                                                                    |
|-------------------------------|---------------------------------------------------------------------------------------------------------------------------------------------------------------------------------------------------------------------------------------------|
| Product Typology              | Electric_Hob                                                                                                                                                                                                                                |
| Product Classification        | Exploration                                                                                                                                                                                                                                 |
| Installation                  | Independent                                                                                                                                                                                                                                 |
| Size                          | 80                                                                                                                                                                                                                                          |
| Hob type                      | Induction Full                                                                                                                                                                                                                              |
| Design family                 | Electrolux 100                                                                                                                                                                                                                              |
| Main colour                   | Dark Grey                                                                                                                                                                                                                                   |
| Control Panel material        | No                                                                                                                                                                                                                                          |
| Frame type                    | Bevelled 1 Side                                                                                                                                                                                                                             |
| Frame material                | No                                                                                                                                                                                                                                          |
| Knobs colour                  | No                                                                                                                                                                                                                                          |
| Top Control Place             | Front Right                                                                                                                                                                                                                                 |
| Type of controls              | Electronic, Parrot TFT                                                                                                                                                                                                                      |
| Control function              | 3 step residual heat, Acoustic signal,<br>Booster, Child-lock, Count up timer,<br>Eco timer, Key-lock function, Left<br>Bridge, Melting, Minute minder,<br>Pause, Pot detection, SenseCook Fry,<br>Sound off, Timer, Hob-hood<br>connection |
| Other comments categorisation | ref. 949 596 939, Flame Retardant<br>Project                                                                                                                                                                                                |
| Width mm                      | 780                                                                                                                                                                                                                                         |
| Depth mm                      | 520                                                                                                                                                                                                                                         |
|                               |                                                                                                                                                                                                                                             |

| Built in height mm   | 44             |
|----------------------|----------------|
| Width cutting        | 750            |
| Depth cutting        | 490            |
| Radius cutting       | 5              |
| Fastening            | Snap in System |
| Gas original         | No             |
| Gas replacement 2    | No             |
| Gas replacement 3    | No             |
| Gas category         | No             |
| Frequency            | 50-60          |
| Voltage              | 220-240/400V2N |
| Cord length external | 1.5            |