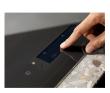

### Control your hob with an intuitive touchscreen

Enjoy an intuitive experience with our full colour touchscreen. Select the food you want to cook and the hob displays live feedback for each zone, so you can effortlessly monitor the cooking process. It even gives you step-by-step instructions, for excellent results every time.