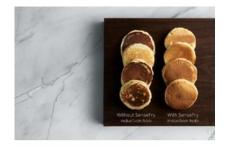

## Consistently delicious results

Say goodbye to guesswork with the 800 SenseFry® Induction Hob. The fry sensor maintains the correct temperature across the surface of the pan. No more guessing and no need to adjust the settings. Now you can create perfectly uniform pancakes and juicy steaks at home, effortlessly.

## Remove the guesswork with the Fry Sensor

Trust the Fry Sensor to make sure your food is cooked evenly. The sensor keeps the surface of your pan at the right temperature, meaning you don't have to waste time adjusting the heat. It's the guarantee your food will be fried right, every time.